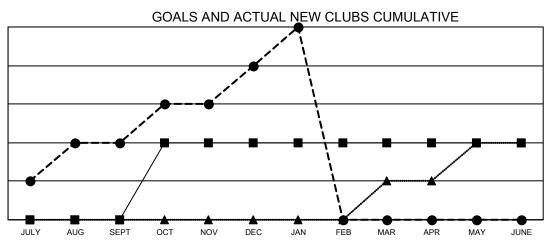

## GAT MONTHLY MEMBERSHIP PROGRESS REPORT

Multiple District 117

Results as of: 1/31/2022

LOCATION: GREECE

| Clubs                 |               |           |               | Members               |                           |                         |                                                    |
|-----------------------|---------------|-----------|---------------|-----------------------|---------------------------|-------------------------|----------------------------------------------------|
| RESULTS FOR 2021-2022 |               |           |               | RESULTS FOR 2021-2022 |                           |                         |                                                    |
| QUARTER               | NEW CLUB GOAL | NEW CLUBS | DROPPED CLUBS | QUARTER               | MEMBER GROWTH NET<br>GOAL | MEMBER GROWTH<br>ACTUAL | DROPPED<br>MEMBERS ACTUAL<br>(including transfers) |
| JULY/AUG/SEPT         | 0             | 2         | 0             | JULY/AUG/SE           | PT 25                     | 92                      | 37                                                 |
| OCT/NOV/DEC           | 2             | 2         | 1             | OCT/NOV/DEC           | c 30                      | 116                     | 95                                                 |
| JAN/FEB/MAR           | 0             | 1         | 0             | JAN/FEB/MAR           | 25                        | 52                      | 11                                                 |
| APR/MAY/JUNE          | 0             | 0         | 0             | APR/MAY/JUN           | IE 30                     | 0                       | 0                                                  |