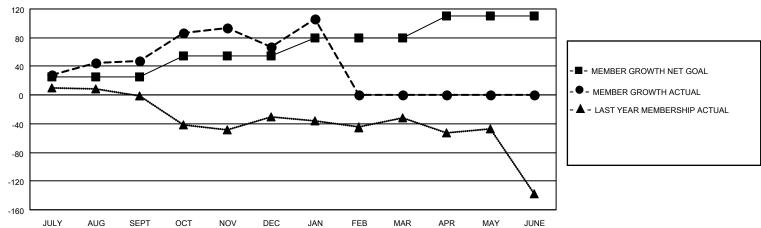

## GAT MONTHLY MEMBERSHIP PROGRESS REPORT

Multiple District 117

Results as of: 1/31/2022

LOCATION: GREECE

| Clubs                 |               |           |               | Members               |                           |                         |                                                    |
|-----------------------|---------------|-----------|---------------|-----------------------|---------------------------|-------------------------|----------------------------------------------------|
| RESULTS FOR 2021-2022 |               |           |               | RESULTS FOR 2021-2022 |                           |                         |                                                    |
| QUARTER               | NEW CLUB GOAL | NEW CLUBS | DROPPED CLUBS | QUARTER               | MEMBER GROWTH NET<br>GOAL | MEMBER GROWTH<br>ACTUAL | DROPPED<br>MEMBERS ACTUAL<br>(including transfers) |
| JULY/AUG/SEPT         | 0             | 2         | 0             | JULY/AUG/SE           | PT 25                     | 92                      | 37                                                 |
| OCT/NOV/DEC           | 2             | 2         | 1             | OCT/NOV/DEC           | c 30                      | 116                     | 95                                                 |
| JAN/FEB/MAR           | 0             | 1         | 0             | JAN/FEB/MAR           | 25                        | 52                      | 11                                                 |
| APR/MAY/JUNE          | 0             | 0         | 0             | APR/MAY/JUN           | IE 30                     | 0                       | 0                                                  |